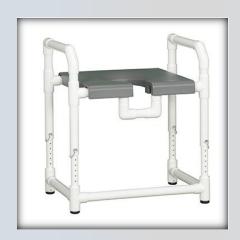

## **DATASHEET: TSF12 OS**

## **Oversize Toilet Safety Frame**

| Technical Data    |              |
|-------------------|--------------|
| Width:            | 28"          |
| Depth:            | 19.75"       |
| Weight:           | 20 lbs       |
| Seat Height:      | 15.25"-21.5" |
| Between the arms: | 24"          |
| Weight Capacity:  | 400 lbs      |
| Ship Weight:      | 25 lbs       |
| Shipping Method:  | Parcel       |

## **Features:**

This versatile toilet safety frame for larger users functions as toilet side rails, a toilet seat riser or as a shower stool.

- Adjusts to 7 different seat heights
- Safe, sturdy construction
- Non-slip rubber leg tips
- Easily moved for cleaning toilet area
- Available in Blue and Gray